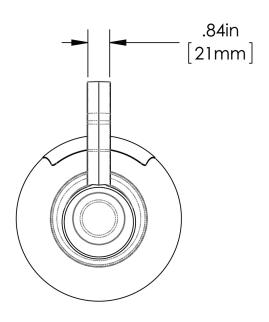

## 64oz Orng Hndl Glass Decanter (1pk)

Height: 0.0" Width: 0.0" Depth: 0.0" (0.0cm) (0.0cm) (0.0cm)

\*Feature points are currently unavailable.\*

Agency:

**Specifications** 

Product #: 42401.0101

Handle: Orange

## **Holding Capacity**

| English | Metric |
|---------|--------|
| -       | -      |

**MARNING**:

| Unit    |        |       |       | Shipping |         |         |           |                       |
|---------|--------|-------|-------|----------|---------|---------|-----------|-----------------------|
|         | Height | Width | Depth | Height   | Width   | Depth   | Weight    | Volume                |
| English | -      | -     | -     | 7.8 in.  | 7.5 in. | 7.0 in. | 1.250 lbs | 0.237 ft <sup>3</sup> |
| Metric  | -      | -     | -     | 19.8 cm  | 19.1 cm | 17.8 cm | 0.567 kgs | 0.007 m³              |