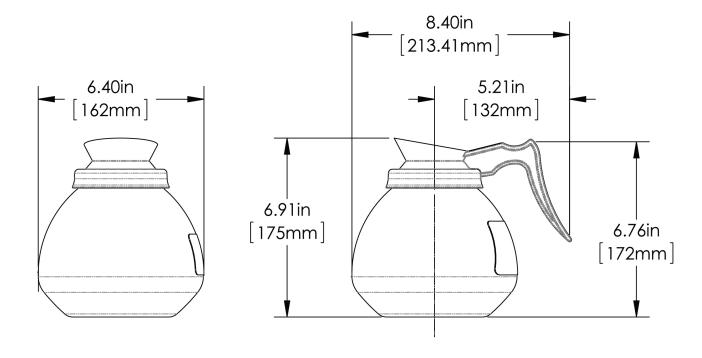

## 64oz Orng Hndl Glass Decanter (1pk)

Height: 0.0" Width: 0.0" Depth: 0.0" (0.0cm) (0.0cm) (0.0cm)

\*Feature points are currently unavailable.\*

Agency:

**Specifications** 

Product #: 42401.0101

Handle: Orange

## **Holding Capacity**

| English | Metric |
|---------|--------|
| -       | -      |

**MARNING**:

| Unit    |        |       |       | Shipping |         |         |           |                       |
|---------|--------|-------|-------|----------|---------|---------|-----------|-----------------------|
|         | Height | Width | Depth | Height   | Width   | Depth   | Weight    | Volume                |
| English | -      | -     | -     | 7.8 in.  | 7.5 in. | 7.0 in. | 1.250 lbs | 0.237 ft <sup>3</sup> |
| Metric  | -      | -     | -     | 19.8 cm  | 19.1 cm | 17.8 cm | 0.567 kgs | 0.007 m³              |