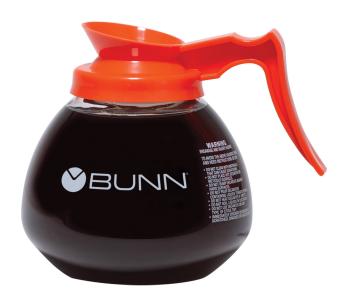

## 64oz Orng Hndl Glass Decanter (1pk)

Height: 0.0" Width: 0.0" Depth: 0.0" (0.0cm) (0.0cm) (0.0cm)

\*Feature points are currently unavailable.\*

Agency:

**Specifications** 

Product #: 42401.0101

Handle: Orange